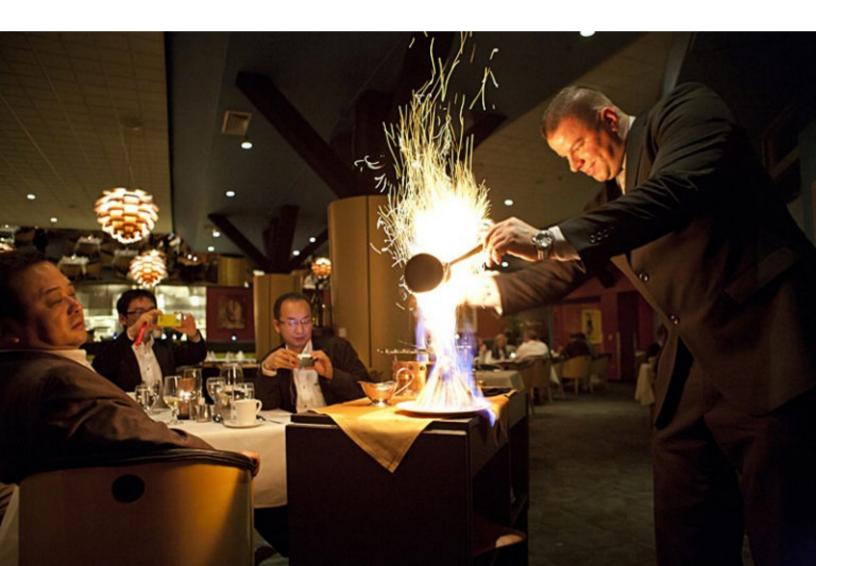

## PACKAGE 4 EL GAUCHO GRIDIRON DINNER FOR 4

A real VIP experience with Amazing Food. This is a Chef's Wine Dinner for 4 to El Gaucho, Tacoma. The menu is four-courses, including dessert, each course paired with wine selections.

This once in a lifetime experience is valued at \$900, donated by Anonymously Yours Foundation.