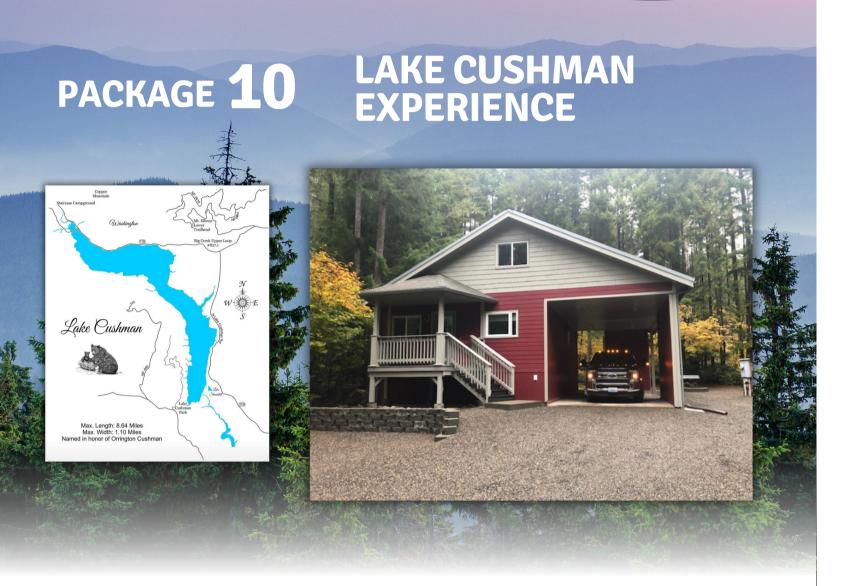

Package is valued at \$1,284, but with the experiences included, it is hard to put a value on the memories you will be making!

(360) 754-4542

info@shocking-difference.com

Enjoy 7 nights in a fully outfitted, 2 bedroom, 1.5 bath cabin that sleeps 6. There is also full hook up for 2 trailers/RV's if more folks wanted to come along! Stocked Fire pit for smores and wilderness nights. The cabin features a washer/dryer, BBQ, Wi-Fi and is a short walk away to parks, hiking trails, and fishing holes.

This Kokanee Cover retreat comes with your own 2 person kayak, a rolling cooler, and a \$30 gift certificate to **Hoodsport Winery** only 10 minutes away. This is a **pet-friendly** residence.

Valued at \$2,500. Courtesy of Jay & Trista Mason.