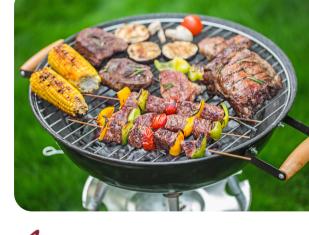

## PACKAGE 2 GRILL OUT!

Stock up for the summer grilling season.

This 5 cu. ft. chest freezer from Frigidaire will fit well in your garage and is full of freshly frozen seafood and beef. With a pack of sirloin steaks from Western Meats and locker packs from Gibson's Meat and Home Meat Service, this is a great way to kick off the upcoming BBQ season!