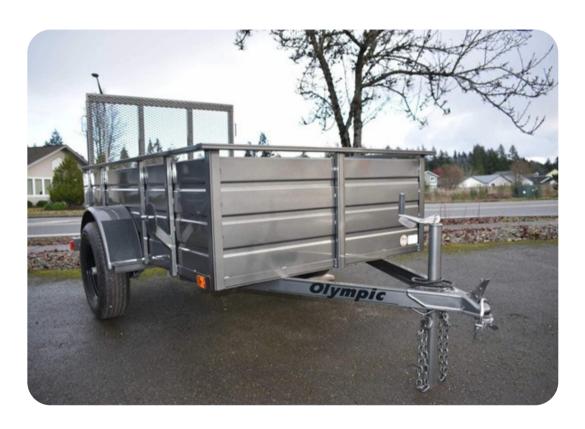

## PACKAGE 7 LANDSCAPE TRAILER

An Olympic 5X8 3K landscape trailer, includes licensing and documentation. This is a single 3500 pound axle, has 24" solid corrugated sides, treated decking, removable 4' rear fold down ramp gate, full size tires and a spare tire mount.

This donation is courtesy of Capital Industrial, valued at \$3,500.

DONATED BY: APITAL