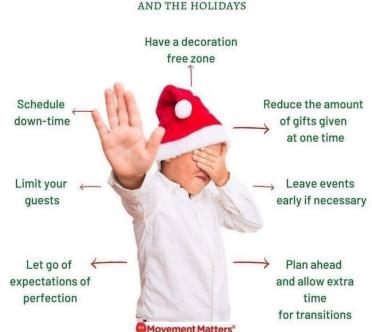

**Thurston-Lewis-Mason Counties** 

**December**  $\sim 2021$ 

# Join the Kinship Group on Zoom

Take a much needed break, meet up with your fellow Kinship Caregivers & enjoy some well deserved "Me Time" in a very supportive environment.

#### **Meetings are:**

\*NEW\* Tuesday Afternoons 12:30- 2 pm

Wednesday Evenings 6:30 - 8 pm

Contact Tammara for signup information:

zoom

Tammara@familyess.org



### Our Mission

To inspire healthy child development through the provision of quality family support services

## Familyess.org

## SENSORY OVERLOAD

AND THE HOLIDAYS











## The Brookdale Foundation Group

The Brookdale Foundation The Glendale Foundation Ramapo Trust Supporting today's seniors and tomorrow's leaders in aging