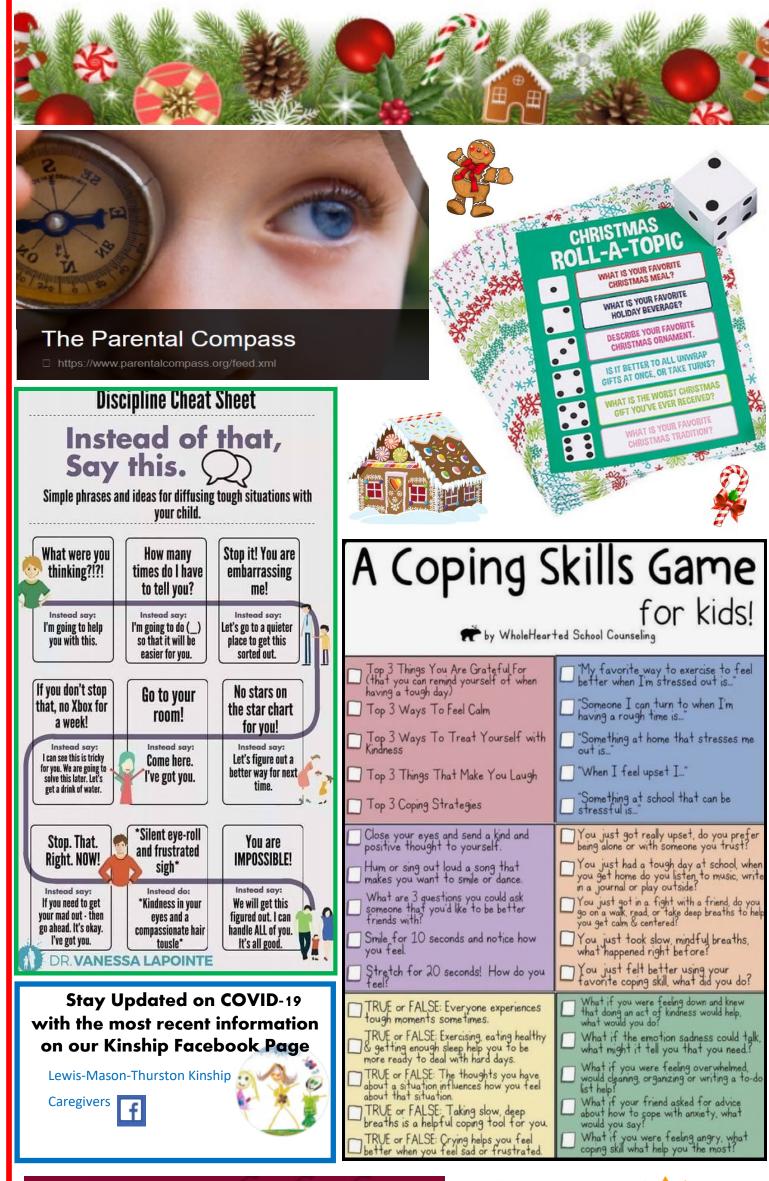

**Thurston-Lewis-Mason Counties** 

**December**  $\sim 2021$ 

# Join the Kinship Group on Zoom

Take a much needed break, meet up with your fellow Kinship Caregivers & enjoy some well deserved "Me Time" in a very supportive environment.

#### **Meetings are:**

\*NEW\* Tuesday Afternoons 12:30- 2 pm

Wednesday Evenings 6:30 - 8 pm

Contact Tammara for signup information:

zoom

Tammara@familyess.org



### Our Mission

To inspire healthy child development through the provision of quality family support services

## Familyess.org

## SENSORY OVERLOAD

AND THE HOLIDAYS











## The Brookdale Foundation Group

The Brookdale Foundation The Glendale Foundation Ramapo Trust Supporting today's seniors and tomorrow's leaders in aging